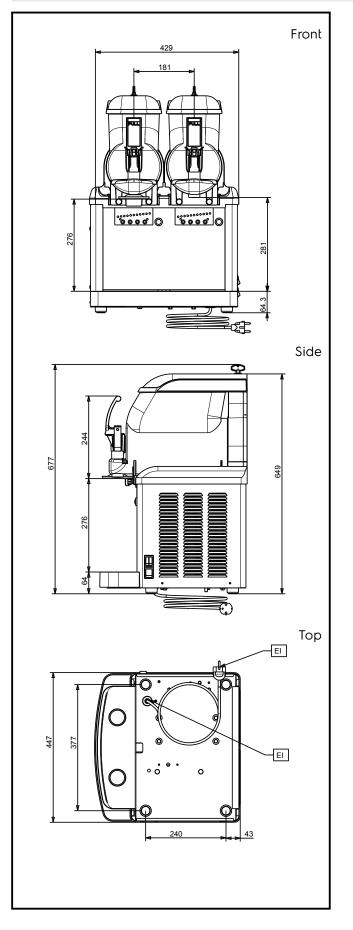

| Electric                                  |                                 |
|-------------------------------------------|---------------------------------|
| Supply voltage:<br>Electrical power, max: | 220-240 V/1 ph/50 Hz<br>0.63 kW |
| Key Information:                          |                                 |
| Net weight:                               | 46 kg                           |
| Sustainability                            |                                 |
| Refrigerant type:<br>Refrigerant weight:  | R290<br>102 g                   |